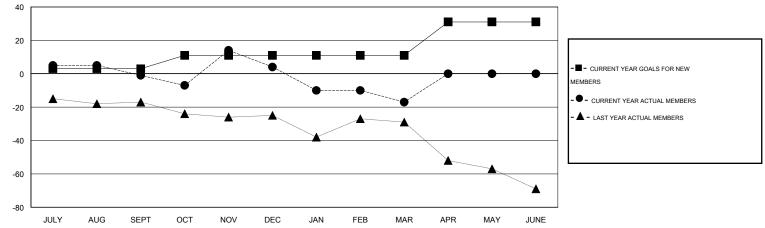

## GMT: John Muller

| GMT CA | 7 |
|--------|---|
|--------|---|

| Clubs                 |                  |                     |                            |                             | Members       |                    |                                  |                              |                             |
|-----------------------|------------------|---------------------|----------------------------|-----------------------------|---------------|--------------------|----------------------------------|------------------------------|-----------------------------|
| RESULTS FOR 2013-2014 |                  |                     |                            | RESULTS FOR 2013-2014       |               |                    |                                  |                              |                             |
| QUARTER               | NEW CLUB<br>GOAL | ACTUAL NEW<br>CLUBS | ACTUAL<br>DROPPED<br>CLUBS | ACTUAL NET<br>GAIN/<br>LOSS | QUARTER       | NEW MEMBER<br>GOAL | ACTUAL TOTAL<br>MEMBERS<br>ADDED | ACTUAL<br>DROPPED<br>MEMBERS | ACTUAL NET<br>GAIN/<br>LOSS |
| JULY/AUG/SEPT         | 0                | 0                   | 0                          | 0                           | JULY/AUG/SEPT | 3                  | 45                               | 46                           | -1                          |
| OCT/NOV/DEC           | 0                | 0                   | 0                          | 0                           | OCT/NOV/DEC   | 8                  | 54                               | 49                           | 5                           |
| JAN/FEB/MAR           | 0                | 0                   | 0                          | 0                           | JAN/FEB/MAR   | 0                  | 34                               | 55                           | -21                         |
| APR/MAY/JUNE          | 1                | 0                   | 0                          | 0                           | APR/MAY/JUNE  | 20                 | 0                                | 0                            | 0                           |