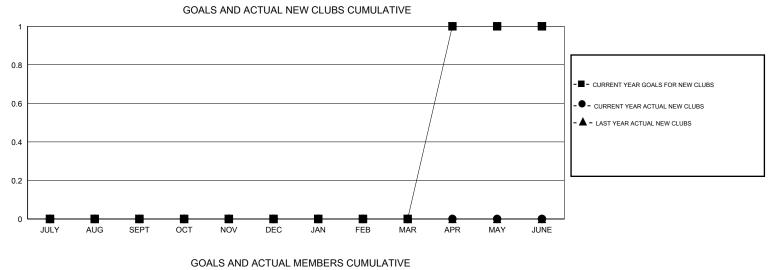

## GMT: John Muller

| GMT CA | 7 |
|--------|---|
|--------|---|

| Clubs                 |                  |                     |                            |                             | Members       |                    |                                  |                              |                             |
|-----------------------|------------------|---------------------|----------------------------|-----------------------------|---------------|--------------------|----------------------------------|------------------------------|-----------------------------|
| RESULTS FOR 2013-2014 |                  |                     |                            | RESULTS FOR 2013-2014       |               |                    |                                  |                              |                             |
| QUARTER               | NEW CLUB<br>GOAL | ACTUAL NEW<br>CLUBS | ACTUAL<br>DROPPED<br>CLUBS | ACTUAL NET<br>GAIN/<br>LOSS | QUARTER       | NEW MEMBER<br>GOAL | ACTUAL TOTAL<br>MEMBERS<br>ADDED | ACTUAL<br>DROPPED<br>MEMBERS | ACTUAL NET<br>GAIN/<br>LOSS |
| JULY/AUG/SEPT         | 0                | 0                   | 0                          | 0                           | JULY/AUG/SEPT | 3                  | 45                               | 46                           | -1                          |
| OCT/NOV/DEC           | 0                | 0                   | 0                          | 0                           | OCT/NOV/DEC   | 8                  | 54                               | 49                           | 5                           |
| JAN/FEB/MAR           | 0                | 0                   | 0                          | 0                           | JAN/FEB/MAR   | 0                  | 34                               | 55                           | -21                         |
| APR/MAY/JUNE          | 1                | 0                   | 0                          | 0                           | APR/MAY/JUNE  | 20                 | 0                                | 0                            | 0                           |